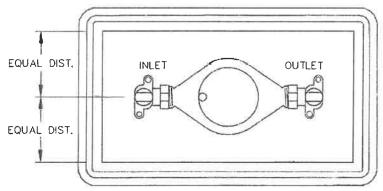

#### NOTES:

- 1. THE ANGLESTOPS MUST BE EQUAL DISTANCE FROM THE LONGITUDINAL SIDES OF THE METER BOX. THE TOP OF THE ANGLESTOPS MUST BE 6" BELOW THE BOTTOM OF THE METER BOX LID. THE ANGLESTOPS MUST BE BETWEEN 1" AND 2" FROM THE LATITUDINAL END OF THE METER BOX AND MUST BE VERTICAL (90') TO GROUND LEVEL.
- 2. THE ANGLESTOP CONNECTION ON THE CUSTOMER'S SIDE OF THE METER MUST REMAIN IN A VERTICAL POSITION AFTER THE CONNECTION TO THE CUSTOMER'S LINE HAS BEEN COMPLETED.
- 3. THE METER BOX MUST REMAIN FREE OF FOREIGN MATERIAL SUCH AS CONCRETE & ITS BY-PRODUCTS
- METER BOX SUPPLIED BY DEVELOPER/CONTRACTOR. METER BOX SHALL BE PER STANDARD DETAILS W-17 AND W-18.