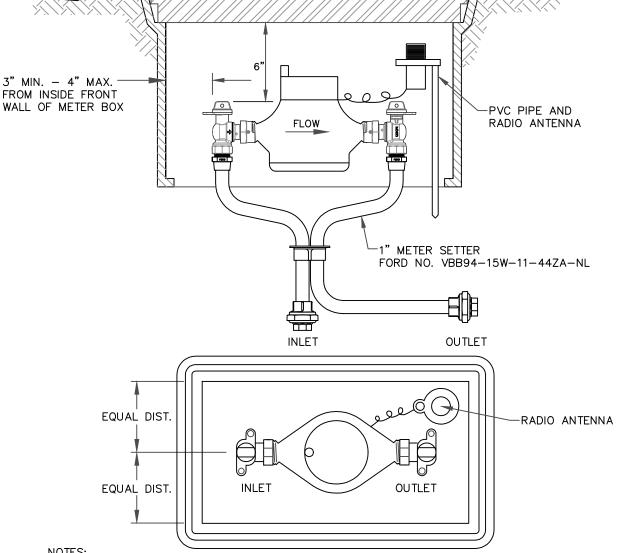

### NOTES:

- 1. THE METER SETTER MUST BE EQUAL DISTANCE FROM THE LONGITUDINAL SIDES OF THE METER BOX. THE TOP OF THE METER SETTER MUST BE 6" BELOW THE BOTTOM OF THE METER BOX LID. THE METER SETTER MUST BE BETWEEN 3" AND 4" FROM THE LATITUDINAL END OF THE METER BOX AND MUST BE VERTICAL (90°) TO GROUND LEVEL.
- 2. THE METER SETTER MUST REMAIN IN A VERTICAL POSITION AFTER THE CONNECTION TO THE CUSTOMER'S LINE HAS BEEN COMPLETED.
- 3. THE METER BOX MUST REMAIN FREE OF FOREIGN MATERIAL SUCH AS CONCRETE & ITS BY-PRODUCTS.
- 4. METER BOX SUPPLIED BY DEVELOPER/CONTRACTOR. METER BOX SHALL BE PER STANDARD DETAIL W-18.