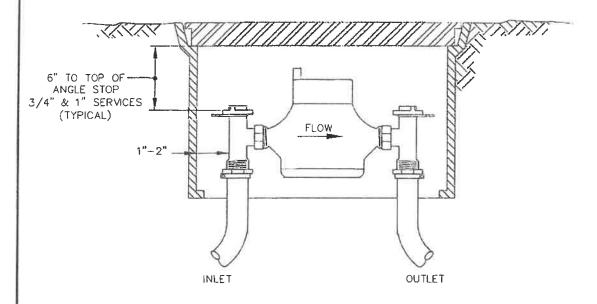

#### NOTES:

- 1. THE ANGLESTOPS MUST BE EQUAL DISTANCE FROM THE LONGITUDINAL SIDES OF THE METER BOX. THE TOP OF THE ANGLESTOPS MUST BE 6" BELOW THE BOTTOM OF THE METER BOX LID. THE ANGLESTOPS MUST BE BETWEEN 1" AND 2" FROM THE LATITUDINAL END OF THE METER BOX AND MUST BE VERTICAL (90') TO GROUND LEVEL.
- 2. THE ANGLESTOP CONNECTION ON THE CUSTOMER'S SIDE OF THE METER MUST REMAIN IN A VERTICAL POSITION AFTER THE CONNECTION TO THE CUSTOMER'S LINE HAS BEEN COMPLETED.
- 3. THE METER BOX MUST REMAIN FREE OF FOREIGN MATERIAL SUCH AS CONCRETE & ITS BY-PRODUCTS
- METER BOX SUPPLIED BY DEVELOPER/CONTRACTOR. METER BOX SHALL BE PER STANDARD DETAILS W-17 AND W-18.