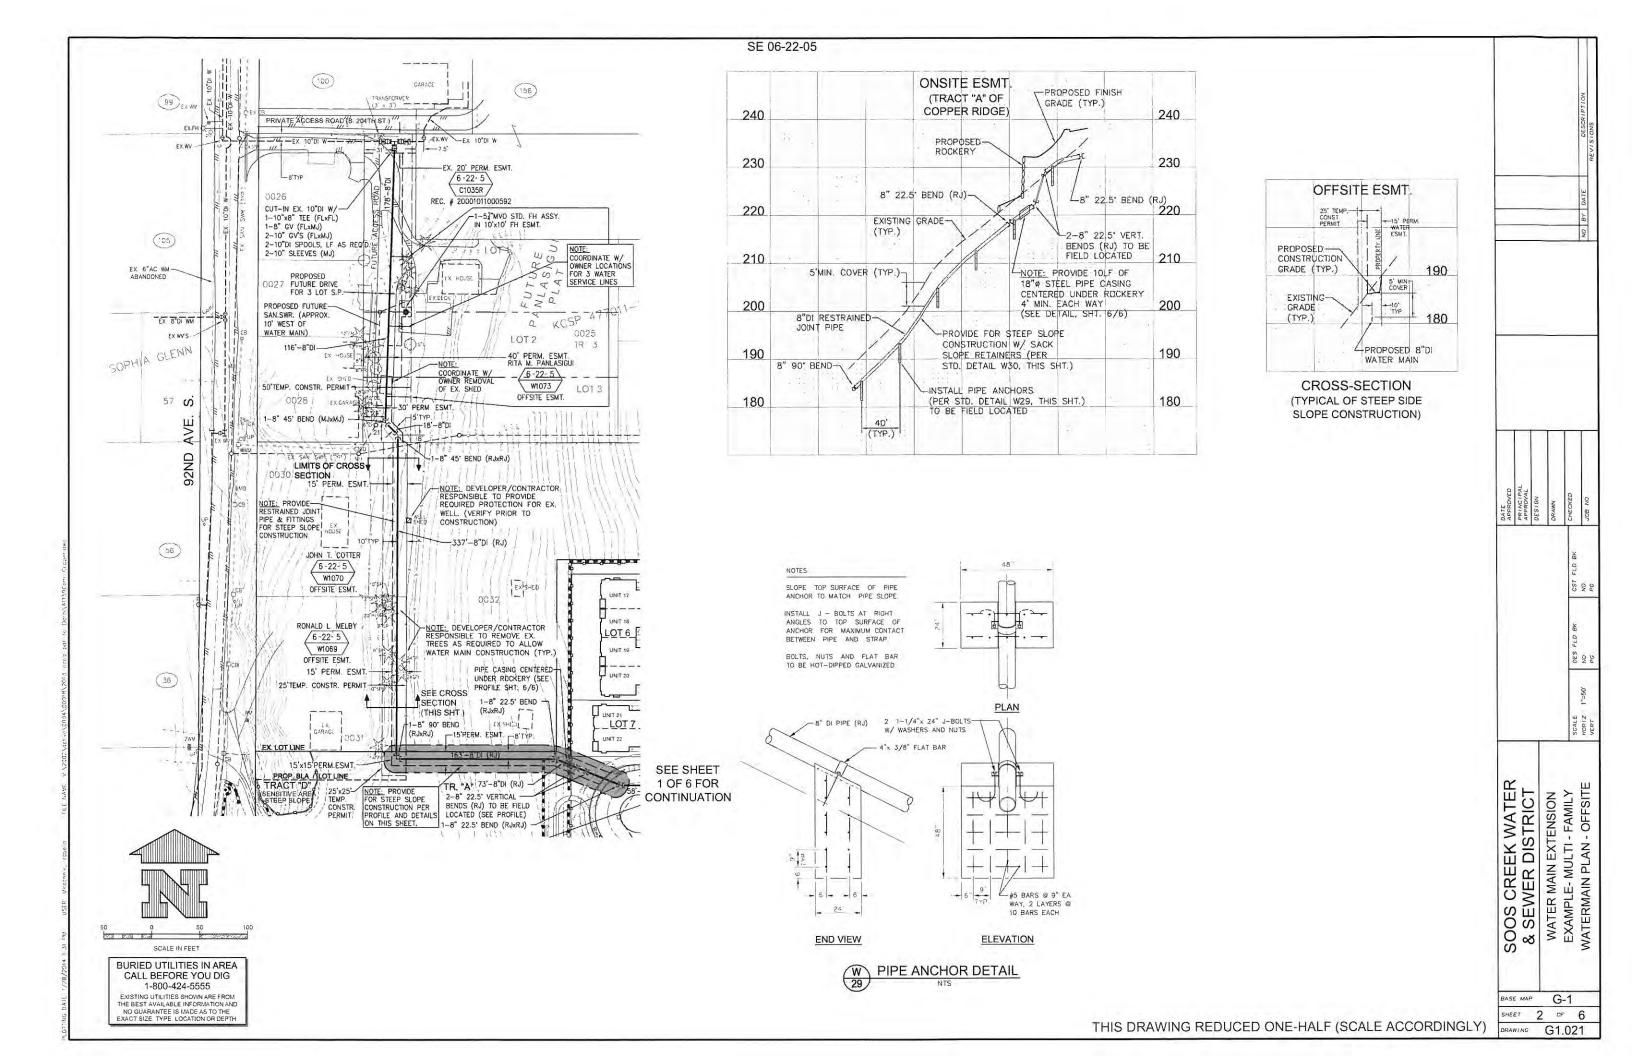

NTS

|             | OUDET MIDEW                     |  |  |
|-------------|---------------------------------|--|--|
| SHEET INDEX |                                 |  |  |
| SH.NO.      | DESCRIPTION                     |  |  |
| 1           | WATERMAIN PLAN AND NOTES        |  |  |
| 2           | WATERMAIN PLAN - OFFSITE        |  |  |
| 3           | CONSTRUCTION PROVISIONS         |  |  |
| 4           | MATERIALS & SURFACE RESTORATION |  |  |
| 5           | WATER DETAILS                   |  |  |
| 6           | WATER DETAILS                   |  |  |