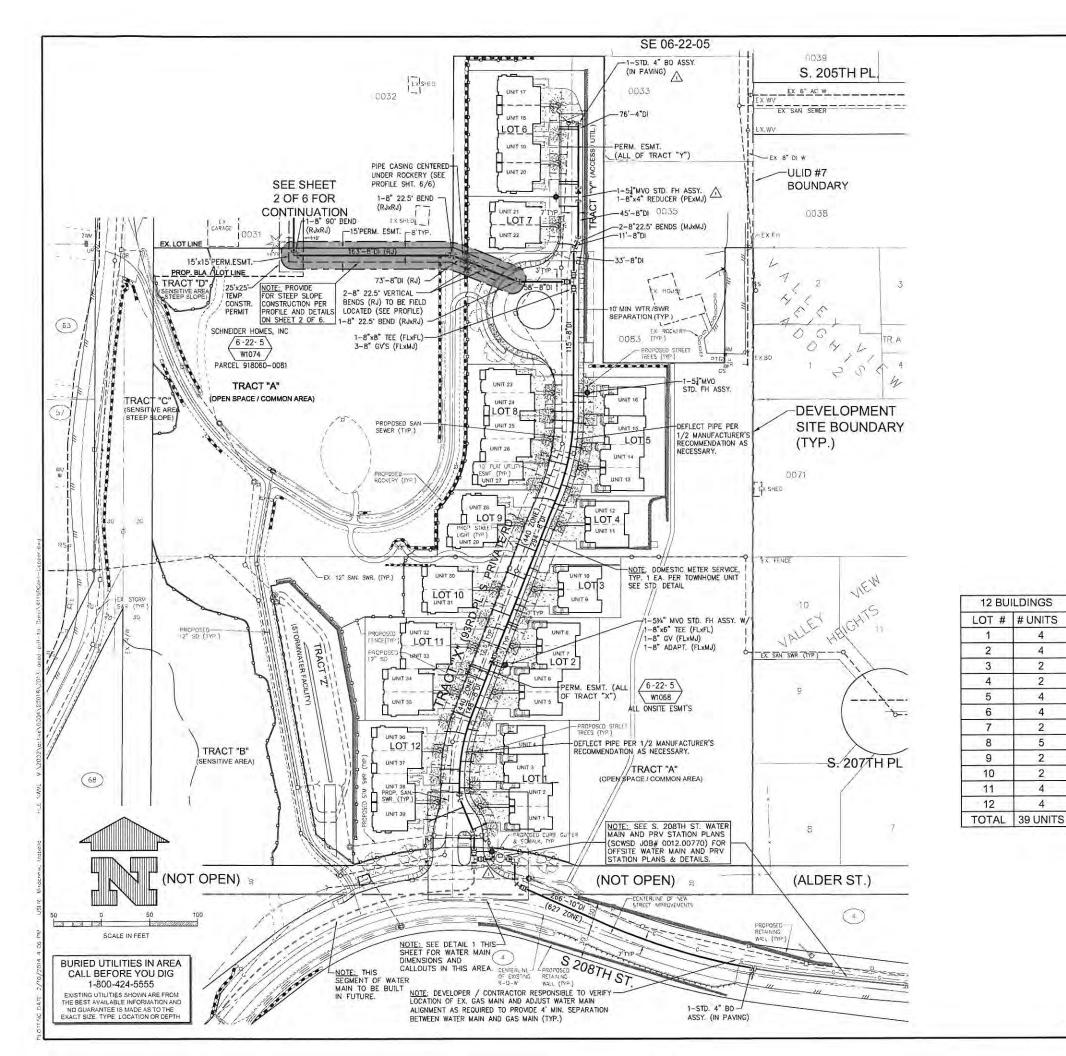

NTS

|             | OUDET MIDEW                     |  |  |
|-------------|---------------------------------|--|--|
| SHEET INDEX |                                 |  |  |
| SH.NO.      | DESCRIPTION                     |  |  |
| 1           | WATERMAIN PLAN AND NOTES        |  |  |
| 2           | WATERMAIN PLAN - OFFSITE        |  |  |
| 3           | CONSTRUCTION PROVISIONS         |  |  |
| 4           | MATERIALS & SURFACE RESTORATION |  |  |
| 5           | WATER DETAILS                   |  |  |
| 6           | WATER DETAILS                   |  |  |

4

4

2

2

4

4

2

5

2

2

4

4

VICINITY MAP THIS DRAWING REDUCED ONE-HALF (SCALE ACCORDINGLY

|                                      |                      | SCALE<br>HORIZ 1"=50"<br>VERT                     |
|--------------------------------------|----------------------|---------------------------------------------------|
| SOOS CREEK WATER<br>& SEWER DISTRICT | WATER MAIN EXTENSION | EXAMPLE - MULII - FAMILY WATERMAIN PLAN AND NOTES |
| BASE MAP                             | G-                   |                                                   |
| SHEET PRAWING                        | 1 of<br>G1.          | 6                                                 |
|                                      | BASE MAP             | BASE MAP G-                                       |